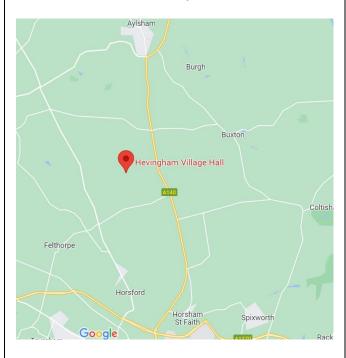

# From Cromer Road / A140 (0.1 miles North of The Fox PH)

- Turn into The Street (Hevingham).
- After 0.3 miles branch left into Brick Kiln Road.
- Follow this (winding left and then right) road for 0.6 miles.
- Hevingham Village Hall will appear on the RHS.

# From Holt Road / B1149

(0.4 miles South of The Marsham Arms PH)

- Turn into (narrow but straight) Brick Kiln Road.
- Hevingham Village Hall will appear on the LHS after about 1 mile.

John Wickham's Mob: 07808-876785