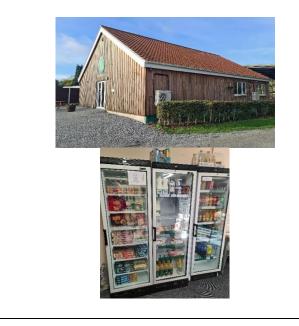

# Nearest shop ... Cobbleacre Park Fishing Lakes

0.25 miles (a short walk) away. Brick Kiln Road Hevingham NR10 5NL

Usual weekend opening times are 8.00 to 10.00 and 2.00 to 15.30 Mobs to check open / stock ... 07879-816181 07379-304660